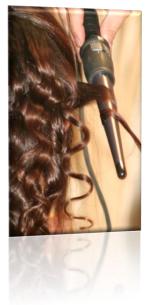

## **BAB2080TTE Cone-shaped curling iron** For lovely loose curls

•25mm tapering down to 13mm •Fast heat-up (125°C in 50s) • On/off swith

2 indicator lights flashing until temperature reached

• Linear temperature control