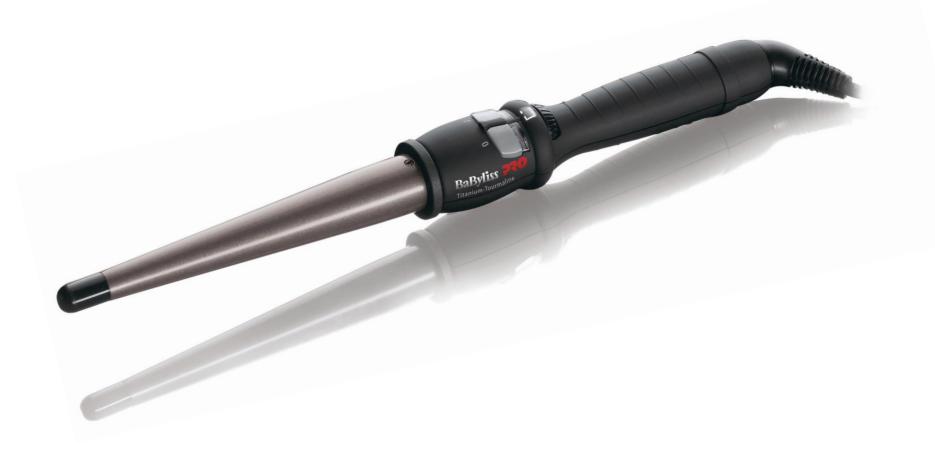

## **Titanium-Tourmaline Coating**

Incomparable durability of the heating barrel coating. Heat distribution with perfect uniformity and perfect heat stability for optimum results.

## **BAB2080TTE Cone-shaped curling iron** For lovely loose curls

•25mm tapering down to 13mm •Fast heat-up (125°C in 50s) • On/off swith

2 indicator lights flashing until temperature reached

• Linear temperature control

• 25 temperature settings 110°C to 200°C

Auto-shut off after 72mn

• Anti-slip soft touch rubber coated handle

• Swivel cord (2.70m)

Includes heat mat to protect surface or for storage and 2 finger shields to work safely