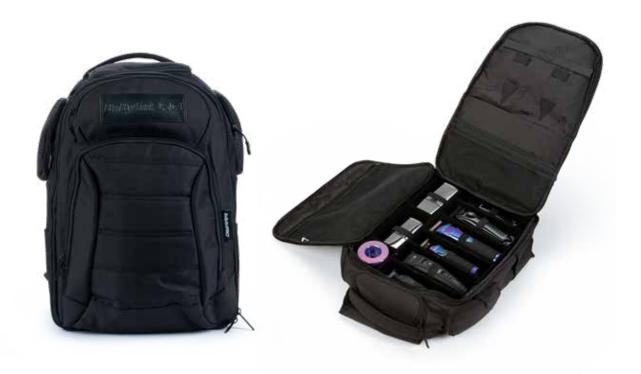

## GROOMING-TO-GO BAG First Premium Multifunctional Bag BBARBIPKCE

Our backpack is an indispensable accessory for all hairstyling professionals. Lightweight and durable, it has all the pockets, all the compartments and all the features you'll need to stay organised.

It has more than 10 pockets and compartments, to easily store trimmers and clippers, shavers, hair dryer, scissors, blades and cutting guides.

Its removable central storage box has 8 specific compartments with rubber bands, designed to accommodate up to 6 clippers and 2 shavers. Its upper compartment is specially designed for storing blades and cutting guides.

Its two side pockets allow you to keep additional accessories close at hand. The bag is equipped with a padded compartment to secure the laptop and fully padded adjusta-ble straps for comfort.

Perfect for travel and on the go, this bag is the perfect accessory for any home barber and hairdresser.