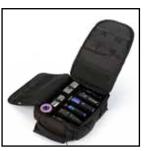

## GROOMING-TO-GO BAG First Premium Multifunctional Bag BBARBIPKCE

Our backpack is an indispensable accessory for all hairstyling professionals. Lightweight and durable, it has all the pockets, all the compartments and all the features you'll need to stay organised.

It has more than 10 pockets and compartments, to easily store trimmers and clippers, shavers, hair dryer, scissors, blades and cutting guides.

Its removable central storage box has 8 specific compartments with rubber bands, designed to accommodate up to 6 clippers and 2 shavers. Its upper compartment is specially designed for storing blades and cutting guides.

Its two side pockets allow you to keep additional accessories close at hand. The bag is equipped with a padded compartment to secure the laptop and fully padded adjusta-ble straps for comfort.

Perfect for travel and on the go, this bag is the perfect accessory for any home barber and hairdresser.

The backpack measures 30.5cm long, 28cm wide and 48cm high, offering generous stor-age space while remaining compact.

It is made from durable materials, including 90% Polyester, 4% Nylon, 2% EVA, 1% Zinc Alloy, 1% Polyurethane, 1% Polypropylene, and 1% POM.

## **BBARB1PKCE**

- Barber's backpack with more than 10 pockets and compartments designed specifically for easy storage of hairstylist's tools: trimmers, shavers, hair dryers, scissors, blades, cutting guides...
- Removable central storage case with 9 compartments. Practical for use at a hairstyling station. Elasticated straps to hold your tools in place.
- Two side pockets for easy storage of accessories.
- Upper compartment for blades and cutting guides.
- Removable mirror.
- Adjustable full fleece straps and padded compartment to securely hold your portable laptop.
- Perfect for traveling, ideal for all home-based barbers and hairstylists.
- Size: 30.5 cm (length), 28 cm (width) and 48 cm (height)