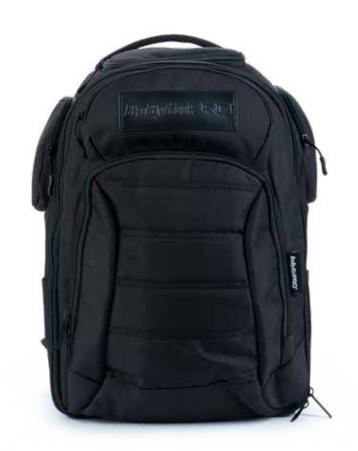

## GROOMING-TO-GO BAG First Premium Multifunctional Bag BBARBIPKCE

Our backpack is an indispensable accessory for all hairstyling professionals. Lightweight and durable, it has all the pockets, all the compartments and all the features you'll need to stay organised.

The backpack measures 30.5cm long, 28cm wide and 48cm high, offering generous stor-age space while remaining compact.

It is made from durable materials, including 90% Polyester, 4% Nylon, 2% EVA, 1% Zinc Alloy, 1% Polyurethane, 1% Polypropylene, and 1% POM.