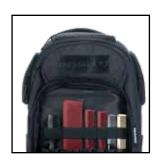

It has more than 10 pockets and compartments, to easily store trimmers and clippers, shavers, hair dryer, scissors, blades and cutting guides.

Its removable central storage box has 8 specific compartments with rubber bands, designed to accommodate up to 6 clippers and 2 shavers. Its upper compartment is specially designed for storing blades and cutting guides.

## **BBARB1PKCE**

- Barber's backpack with more than 10 pockets and compartments designed specifically for easy storage of hairstylist's tools: trimmers, shavers, hair dryers, scissors, blades, cutting guides...
- Removable central storage case with 9 compartments. Practical for use at a hairstyling station. Elasticated straps to hold your tools in place.
- Two side pockets for easy storage of accessories.
- Upper compartment for blades and cutting guides.
- Removable mirror.
- Adjustable full fleece straps and padded compartment to securely hold your portable laptop.
- Perfect for traveling, ideal for all home-based barbers and hairstylists.
- Size: 30.5 cm (length), 28 cm (width) and 48 cm (height)