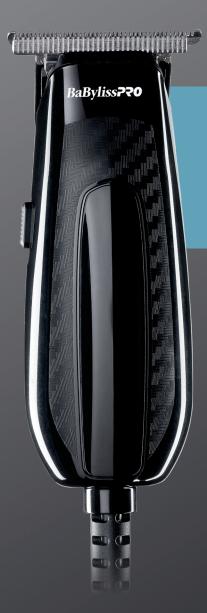

## ETCHFX Professional trimmer

FX69ZE

The precision trimmer **ETCHFX** FX69ZE is compact, lightweight and powerful.

Corded operated, it is perfect for long-lasting, detailed haircuts and hair design.

Provided with a powerful DC motor, giving 5500 movements of blade per minute, the FX69ZE is efficient, silent, low heat and low vibration.

The T-blade gives an additional 25% more blade than a standard U-blade, so when removing bulk, larger amounts of hair can be taken at a time. The T-blade, is easier to create nice crisp straight lines on the sides of the neck and all around the hairline because the blade is longer. Using the edge of the T-blade circles and intricate designs can be drawn perfectly. Thanks to the specially designed adjustment tool, the blades will always be flush with each other for precise, clear results, safely. One side of the tool is designed to set the blade to zero; the other side is for resetting it for regular use and get back to a cutting height of 0.5 mm.

## **Features**

- Precision engineered stainless steel 40mm T-blade with zero gap adjustment feature
- Powerful DC motor
- 5500 movements of blade per minute
- Slim, lightweight, silent, low heat
- 4 comb guides 3-6-10-13 mm
- 3 m professional power cord
- Includes oil and cleaning brush
- Dual voltage