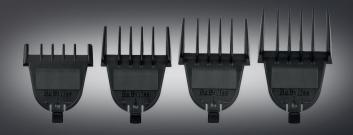

## **Features**

- Precision engineered stainless steel 40mm T-blade with zero gap adjustment feature
- Powerful DC motor
- 5500 movements of blade per minute
- Slim, lightweight, silent, low heat
- 4 comb guides 3-6-10-13 mm
- 3 m professional power cord
- Includes oil and cleaning brush
- Dual voltage