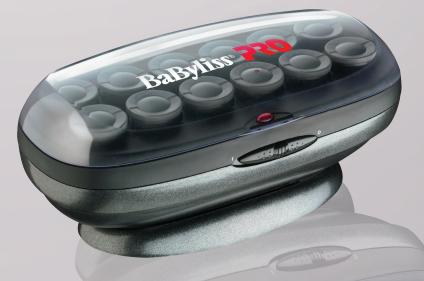

# Fashion shows and studio hairstylists' rollers set

#### High performance, perfect results

- CTC technology
  - Ceramic Titanium core provides maximum heat transfer
- eliminates frizz and closes the cuticle creating smooth, glossy shine
- 12 x 38 mm « jumbo » rollers

## **High speed rollers**

- Ultra fast heat-up
- For faster, gentler styling

## **Security**

- Easy open heat protection lid
- On indicator light
- 2.70 m professional cord

BAB3025E▶

BaByliss -