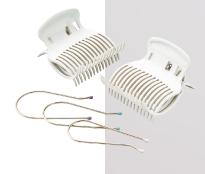

#### Comfort in use & flexibility

- Gentle velvety rollers for perfect hair respect
- Lightweight rollers for maximum root lift
- 12 butterfly clips
- 12 metal clips