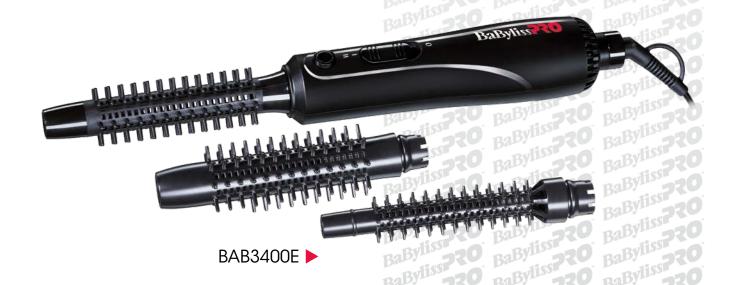

## 300 W Trio airstyler

The Trio airstyler BAB3400E is provided with 3 interchangeable brushes of 3 different sizes. For ease of removal after styling, the brush head rotates, when the button above the switch is depressed.

As soon as the button is released, the brush is again firmly in position.

Each one of the 3 accessories can be used as follows:

- 24mm diameter: for use and styling on long hair
- 19mm diameter: for use and styling on medium-length hair
- 14mm diameter: for use and styling on short hair

The Trio airstyler offers 300 W power and 2 speed and heat settings:

I: medium airflow

II: high airflow

It can be used on pre-dried and/or dry hair.

2.70 m swivel power cord.