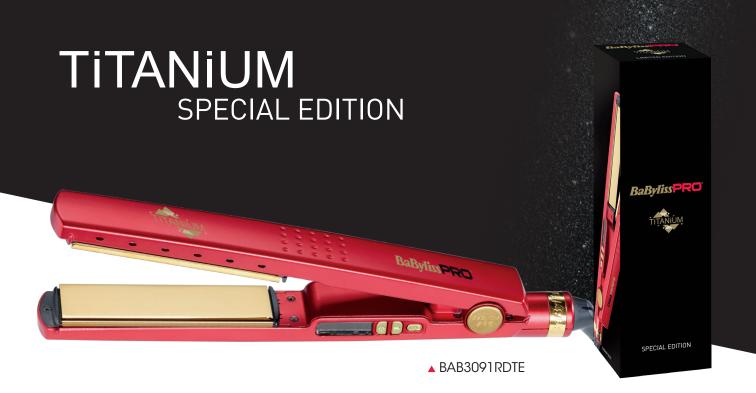

True Titanium plates give outstanding heat transfer into the hair so that you can still get great results at a lower temperature.

Ion boost technology produces a stream of active conditioning to remove static, smoothing the hair cuticle leaving every section frizz-free and beautifully shiny. With precise temperature adjustment to help prevent extreme heat damage and fast ceramic heat technology to ensure constant high heat across the plate at all times, this elegant straightener guarantees an exceptional, lasting finish on any hair type.

Titanium is extremely heat resistant - maintains its strength and stability to high temperatures and is an excellent conductor of heat, very resistant to chemicals and has an extremely smooth surface. It is strong and durable.

Temperature control from  $150^{\circ}$ C to  $230^{\circ}$ C allows use on any type of hair from the most fragile to the most difficult one, from the thinnest to the coarsest one

- > perfect straightening on all hair type
- > perfect for technical services (keratin straightening, Brazilian straightening...)

## **Features**

- 28mm x 110mm Titanium plates
- Ionic technology
- Advanced Heat Management System™: immediate heat-up
- Temperature selector 5 settings (150°C 170°C 190°C 210°C 230°C)
- On/off switch & temperature display
- · Professional 2.70m swivel cord
- Heat protective shield