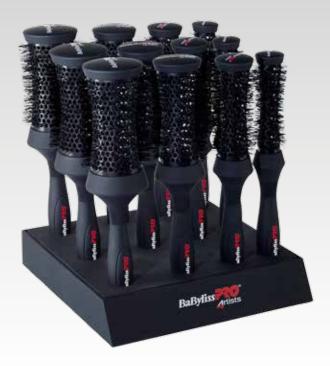

## ▲ BABDDSPE

12-piece round brush display (3 pieces of each model) EAN3030050151954

**BABDB25E** Ø25 mm EAN 3030050151916

**BABDB33E** Ø33 mm EAN 3030050151923

**BABDB43E** Ø43 mm EAN 3030050151930

**BABDB53E** Ø53 mm EAN 3030050151947