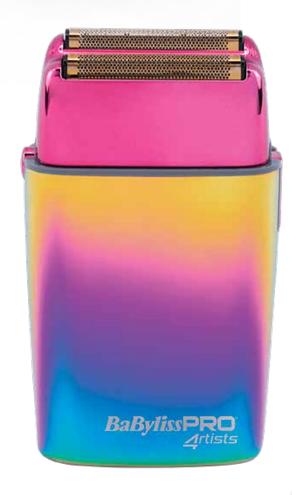

# PRECISION & PEERFECTION FREEDOM OF EXPRESSION

Introducing the FOILFX02 ChameleonFX professional shaver, the perfect blend of design, engineering, and technology. Sleek, all-metal housing provides high-strength durability.

### **Performance**

The FOILFX02 has been designed to achieve perfect trims and shades, becoming the perfect tool for extra-close shaves, for cleaning hairline and offer clean, net results.

Its ultra-thin floating foil system delivers a safe, close shave without irritating the skin and offers a 44 mm large shaving zone.

It delivers up to 3 hours of continuous run time on a single ultra-fast charge of 3 hours only. Its ultra-fast and powerful motor delivers 11 000 movements of blades per minute.

Its ultra-thin staggered double foil head provides the perfect cut in "hugging" the contour of the head or the face.

## PROFESSIONAL METAL FOIL SHAVER

- Full-metal housing
- Powerful rotating DC motor 11 000 movements of blade per minute
- Ultra-thin floating staggered double foil system
- NiMH battery
- 3-hour run time on a single ultra-fast charge of 3 hours
- 44 mm large shaving zone
- Auto cover shut-off
- 3 m professional power cord
- Universal voltage