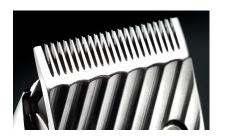

## High-grade «fade» blade

45 mm precision engineered Japanese steel blade with a super sharp V cutting angle. A «fade» blade, flat, perfect for taking down hard lines and the skin lines usually left behind by shavers as it gets really close to the skin.