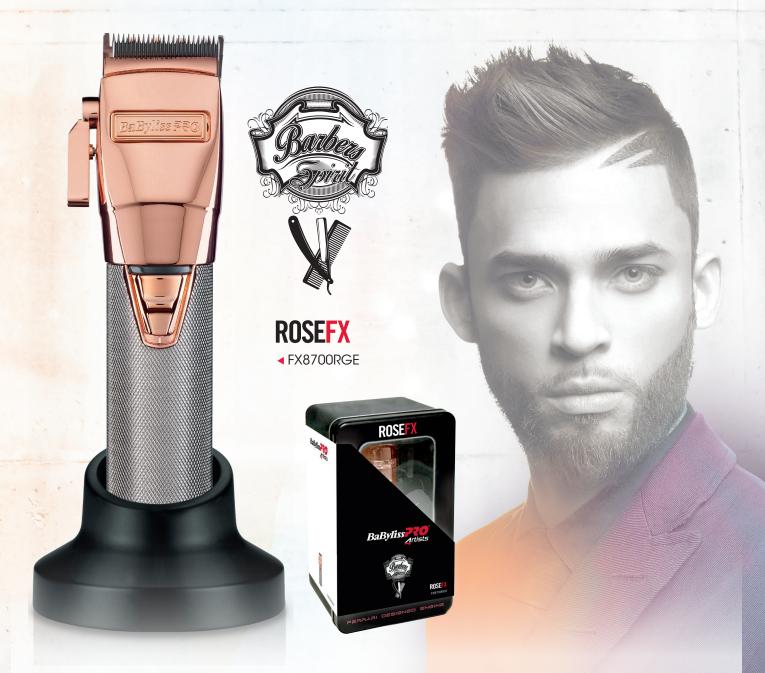

# PROFESSIONAL CLIPPER

Featuring FERRARI designed EDM TECHNOLOGY\* motor, lithium battery and Japanese steel blade, BaBylissPRO® 100% professional all-metal FX8700RGE has been designed for demanding hairstylists and barbers who look for reliable, flexible tools with quick charge and optimal run time.

An outstanding design that really makes a difference with its competitors but not only: the machine is perfectly balanced for superior ergonomics and remarkably powerful. This stylish heavy-duty tool is as good for traditional haircuts as for detailed, creative and artistic works like outlining, fading, designs, hair tattoo...

## 100% professional

Robust all-metal housing design engineered for total professional reliability and uncompromising integrity.

**3-hour quick charge** and **2-hour battery operating time** give hairstyling professionals maximum flexibility, time saving and efficiency.

#### Comfort

The FX8700RGE's body is scientifically balanced for superior ergonomics. It features a knurled, non-slip grip for comfort and support.

This machine of a highly technical nature is lightweight and silent.

### **Features**

Charging stand

45 mm Japanese steel blade

Long-life high-torque digital motor

6000 movements of blade per minute

5-position adjustable taper lever (0.8 - 1.4 - 2 - 2.8 - 3.5 mm)

Long-life Lithium battery