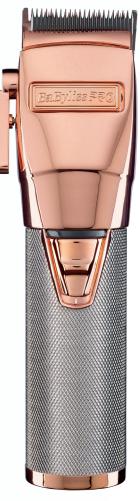

# PROFESSIONAL CLIPPER

Featuring FERRARI designed EDM TECHNOLOGY\* motor, lithium battery and Japanese steel blade, BaBylissPRO® 100% professional all-metal FX8700RGE has been designed for demanding hairstylists and barbers who look for reliable, flexible tools with quick charge and optimal run time.

#### Comfort

The FX8700RGE's body is scientifically balanced for superior ergonomics. It features a knurled, non-slip grip for comfort and support.

This machine of a highly technical nature is lightweight and silent.