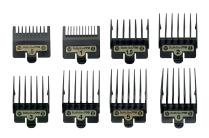

8 comb guides (1.5 - 3 - 4.8 - 6 - 10 - 13 - 16 - 19 mm)

Cleaning brush and lubricating oil

FX8700RGE