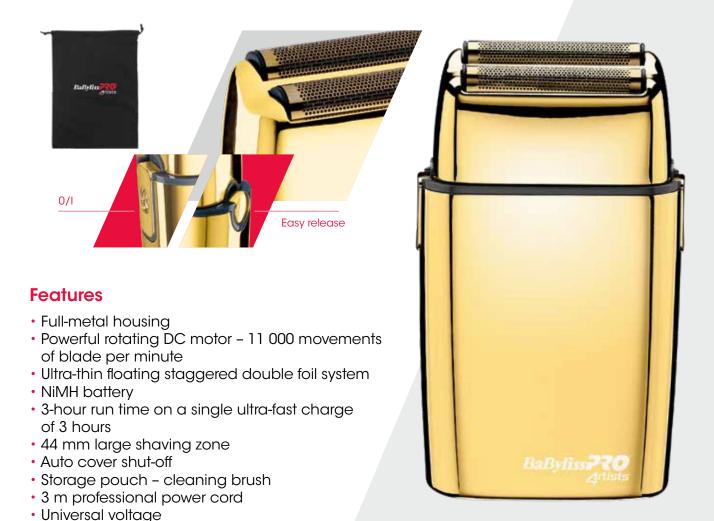

## PROFESSIONAL METAL FOIL SHAVER FOILFX02

The full-metal professional shaver of BaBylissPRO®4Artists range is a perfect blend of luxury, design and high-technology.

It has been designed to achieve perfect trims and shades, becoming the perfect tools for extra-close shaves, for cleaning hairline and offer clean, net results.

Its ultra-thin floating foil system delivers a safe, close shave without irritating the skin. It is very comfortable to use thanks to its perfectly balanced design. Its full metal housing is elegant but not only, it is also very resistant.

The shaving foil unit can be removed very easily for easy regular maintenance. After use simply replace the protective cover of the shaver in order to turn it off.

With BaBylissPRO4Artists metal foil shaver FOILFX02 you can fuse the blend on bald fades, shave a whole head on very short hair. It enables you to even up, clean up the neckline, eliminate stubble and stray hairs from the face for clean shaving and a perfect irritation-free finish.

Featuring NiMH battery the FXFS2GE works cord or cordless. It delivers up to 3 hours of continuous run time on a single ultra-fast charge of 3 hours only.

Its cord and cordless operation will enable you to get through your clients, one after the other, without having to stop using the unit until it is recharged.

Its ultra-fast and powerful DC motor delivers 11 000 movements of blades per minute!

Ultra-thin staggered double foil head provides the perfect cut in "hugging" the contour of the head or the face.

44 mm large shaving zone will enable you to work combining speedier performance and perfection.