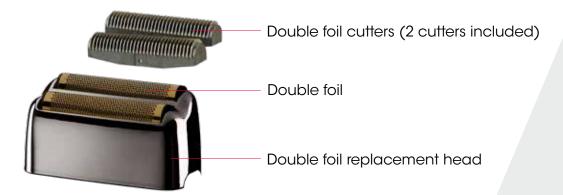

## REPLACEMENT FOIL HEAD AND CUTTER FOR DOUBLE FOIL SHAVER FOILFX02

## Includes:

 Remove new foil cutter from the package. Line up the cutter guide with the drive shaft and press down lightly until you hear it click into place.

• Remove the new foil head from the package. Place new replacement foil head assembly directly onto the foil body. Lightly press down until you hear the new replacement foil head assembly click into place. Turn on foil shaver and make sure it is working properly.