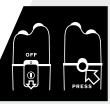

## Instructions for use

• Turn shaver to the OFF position. Press the foil head release button on the side of the shaver. The foil head should easily pull away from the body of the shaver.

 Remove the used foil cutter. Hold the foil shaver with one hand; with your other hand hold the old cutter by the two ends and lightly pull up and away from the foil body.